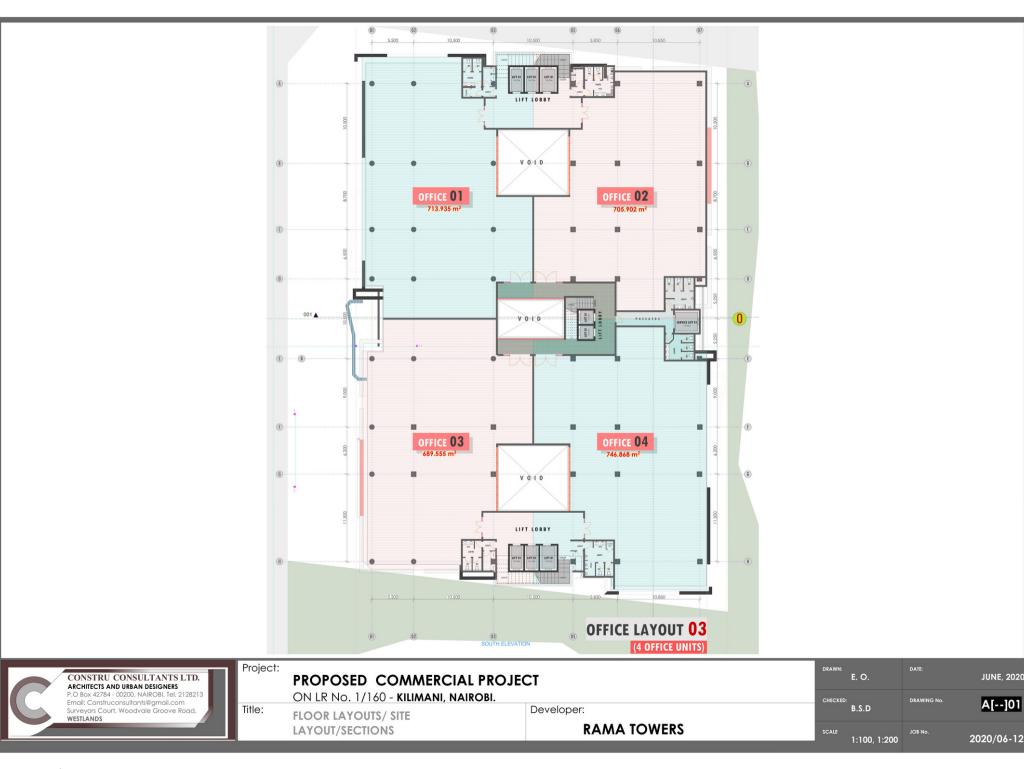

# ESSENTIAL INFORMATION

Project Type: Commercial Office Block

Floor Area: 2800 MSQ

Floors:

30

Lifts:

Yes

Listed For: Rent-To-Own

**GROUND FLOOR** 

| C | CONSTRU CONSULTANTS LTD.<br>ARCHITECTS AND URBAN DESIGNERS<br>P.O Box 42784 - 00200, NAIROBI, Tel, 2128213<br>Email: Construconsultants@gmail.com<br>Surveyors Courl. Woodvale Groove Road,<br>WESTLANDS |  | PROPOSED COMMERCIAL PROJECT                                 |             | DRAWN: | E. O.        | DATE:       | JUNE, 2020 |
|---|----------------------------------------------------------------------------------------------------------------------------------------------------------------------------------------------------------|--|-------------------------------------------------------------|-------------|--------|--------------|-------------|------------|
|   |                                                                                                                                                                                                          |  | ON LR No. 1/160 - KILIMANI, NAIROBI.<br>FLOOR LAYOUTS/ SITE | Developer:  |        | B.S.D        | DRAWING No. | A[]01      |
|   |                                                                                                                                                                                                          |  | LAYOUT/SECTIONS                                             | RAMA TOWERS | SCALE  | 1:100, 1:200 | JOB No.     | 2020/06-12 |