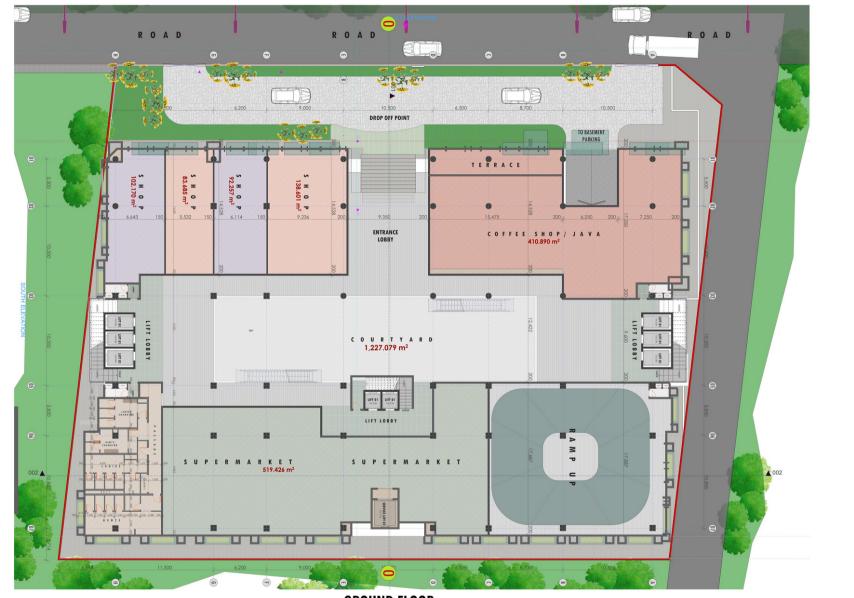

**GROUND FLOOR** 

| C | CONSTRU CONSULTANTS LTD.<br>ARCHITECTS AND URBAN DESIGNERS<br>P.O Box 42784 - 00200, NAIROBI, Tel, 2128213<br>Email: Construconsultants@gmail.com<br>Surveyors Courl. Woodvale Groove Road,<br>WESTLANDS |  | PROPOSED COMMERCIAL PROJECT                                 |             | DRAWN: | E. O.        | DATE:       | JUNE, 2020 |
|---|----------------------------------------------------------------------------------------------------------------------------------------------------------------------------------------------------------|--|-------------------------------------------------------------|-------------|--------|--------------|-------------|------------|
|   |                                                                                                                                                                                                          |  | ON LR No. 1/160 - KILIMANI, NAIROBI.<br>FLOOR LAYOUTS/ SITE | Developer:  |        | B.S.D        | DRAWING No. | A[]01      |
|   |                                                                                                                                                                                                          |  | LAYOUT/SECTIONS                                             | RAMA TOWERS | SCALE  | 1:100, 1:200 | JOB No.     | 2020/06-12 |