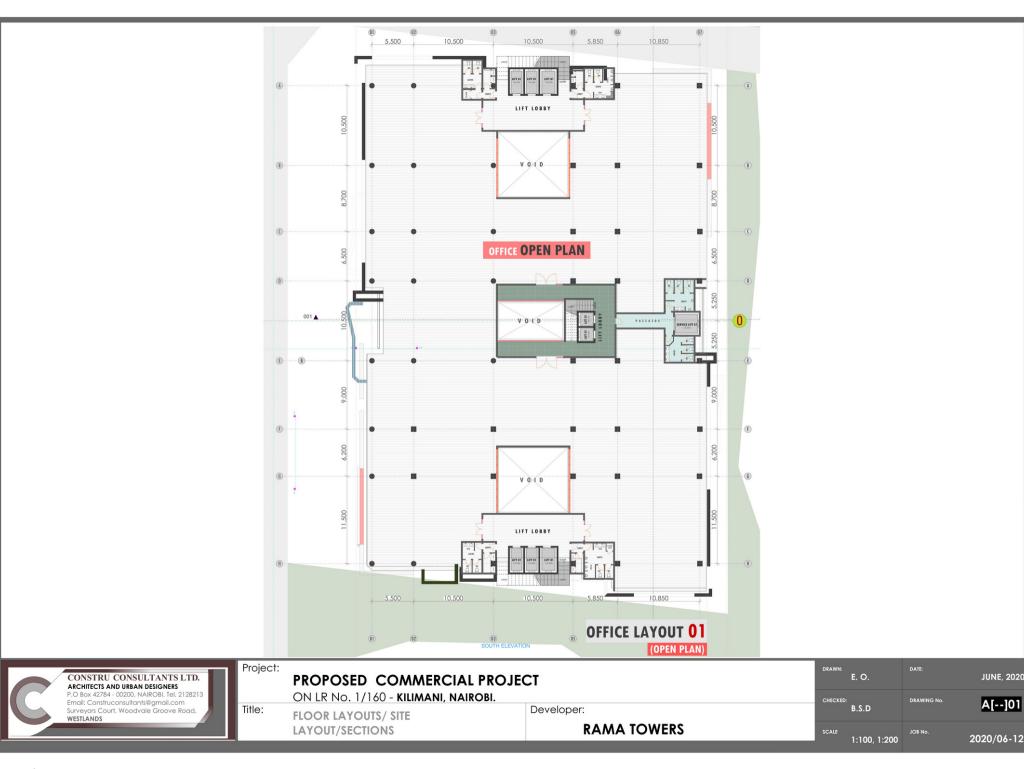

# ESSENTIAL INFORMATION

Project Type: Commercial Office Block

Floor Area: 2800 MSQ

Floors:

30

Lifts:

Yes

Listed For: Rent-To-Own

**GROUND FLOOR** 

| C | CONSTRU CONSULTANTS LTD.<br>ARCHITECTS AND URBAN DESIGNERS<br>P.O Box 42784 - 00200, NAIROBI, Tel, 2128213<br>Email: Construconsultants@gmail.com<br>Surveyors Courl. Woodvale Groove Road,<br>WESTLANDS |  | PROPOSED COMMERCIAL PROJECT                                 |             | DRAWN: | E. O.        | DATE:       | JUNE, 2020 |
|---|----------------------------------------------------------------------------------------------------------------------------------------------------------------------------------------------------------|--|-------------------------------------------------------------|-------------|--------|--------------|-------------|------------|
|   |                                                                                                                                                                                                          |  | ON LR No. 1/160 - KILIMANI, NAIROBI.<br>FLOOR LAYOUTS/ SITE | Developer:  |        | B.S.D        | DRAWING No. | A[]01      |
|   |                                                                                                                                                                                                          |  | LAYOUT/SECTIONS                                             | RAMA TOWERS | SCALE  | 1:100, 1:200 | JOB No.     | 2020/06-12 |