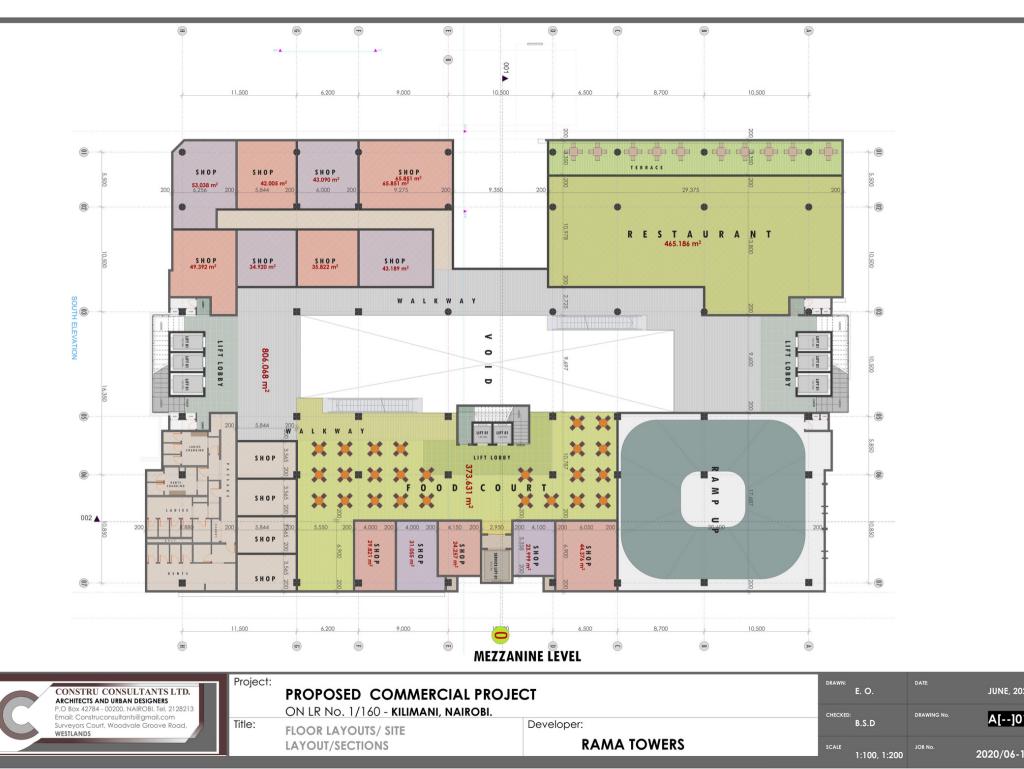

**GROUND FLOOR** 

| C | CONSTRU CONSULTANTS LTD.<br>ARCHITECTS AND URBAN DESIGNERS<br>P.O Box 42784 - 00200, NAIROBI, Tel, 2128213<br>Email: Construconsultants@gmail.com<br>Surveyors Courl. Woodvale Groove Road,<br>WESTLANDS |  | PROPOSED COMMERCIAL PROJECT                                 |             | DRAWN: | E. O.        | DATE:       | JUNE, 2020 |
|---|----------------------------------------------------------------------------------------------------------------------------------------------------------------------------------------------------------|--|-------------------------------------------------------------|-------------|--------|--------------|-------------|------------|
|   |                                                                                                                                                                                                          |  | ON LR No. 1/160 - KILIMANI, NAIROBI.<br>FLOOR LAYOUTS/ SITE | Developer:  |        | B.S.D        | DRAWING No. | A[]01      |
|   |                                                                                                                                                                                                          |  | LAYOUT/SECTIONS                                             | RAMA TOWERS | SCALE  | 1:100, 1:200 | JOB No.     | 2020/06-12 |