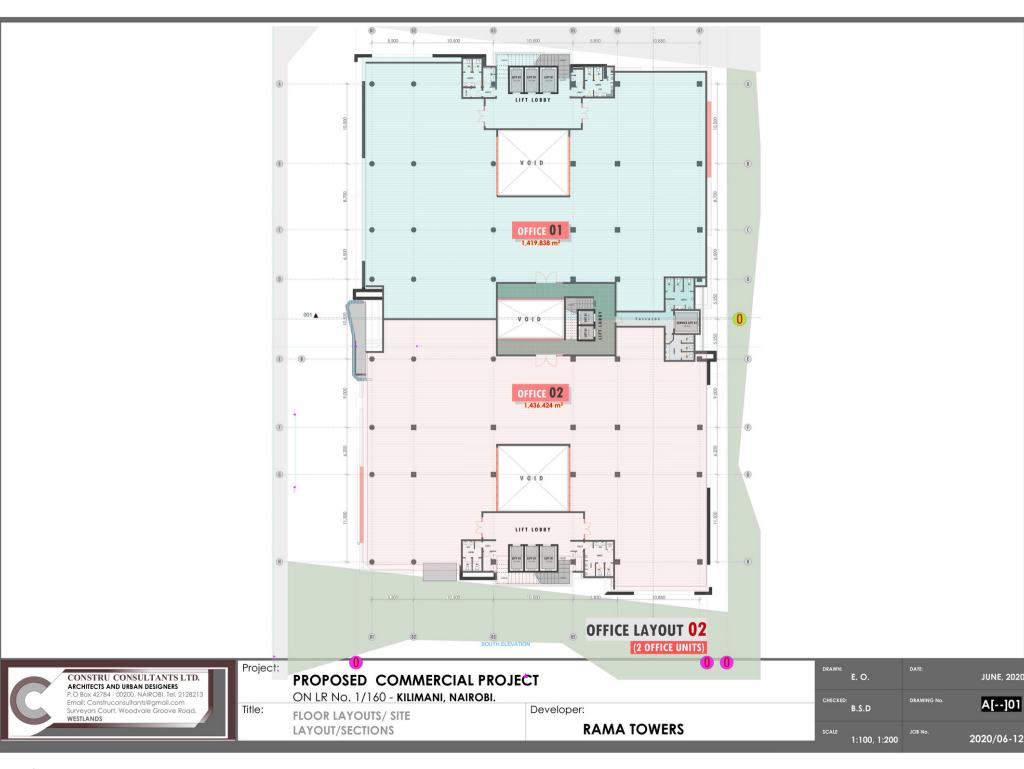

# ESSENTIAL INFORMATION

Project Type: Commercial Office Block

Floor Area: 2800 MSQ

Floors:

30

Lifts:

Yes

Listed For: Rent-To-Own

**GROUND FLOOR** 

| C | CONSTRU CONSULTANTS LTD.<br>ARCHITECTS AND URBAN DESIGNERS<br>P.O Box 42784 - 00200, NAIROBI, Tel, 2128213<br>Email: Construconsultants@gmail.com<br>Surveyors Courl. Woodvale Groove Road,<br>WESTLANDS |  | PROPOSED COMMERCIAL PROJECT                                 |             | DRAWN: | E. O.        | DATE:       | JUNE, 2020 |
|---|----------------------------------------------------------------------------------------------------------------------------------------------------------------------------------------------------------|--|-------------------------------------------------------------|-------------|--------|--------------|-------------|------------|
|   |                                                                                                                                                                                                          |  | ON LR No. 1/160 - KILIMANI, NAIROBI.<br>FLOOR LAYOUTS/ SITE | Developer:  |        | B.S.D        | DRAWING No. | A[]01      |
|   |                                                                                                                                                                                                          |  | LAYOUT/SECTIONS                                             | RAMA TOWERS | SCALE  | 1:100, 1:200 | JOB No.     | 2020/06-12 |