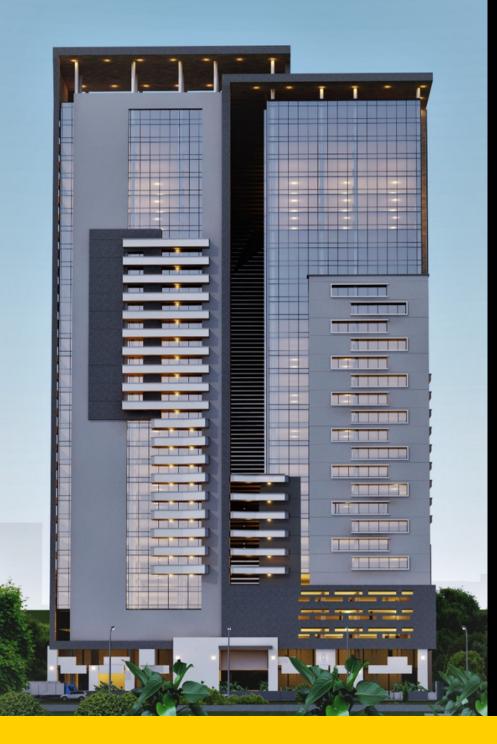

#### **PROJECT DESCRIPTION**

Rama Towers is an iconic, luxurious development strategically located along Wood Avenue in Kilimani .

This monumental masterpiece comprises of two twin towers, of purely office block.

The project is designed to ensure total privacy and security.

Indulge yourself every day in convenience and luxury at Rama Towers in Kilimani.

# ESSENTIAL INFORMATION

Project Type: Commercial Office Block

Floor Area: 2800 MSQ

Floors:

30

Lifts:

Yes

Listed For: Rent-To-Own