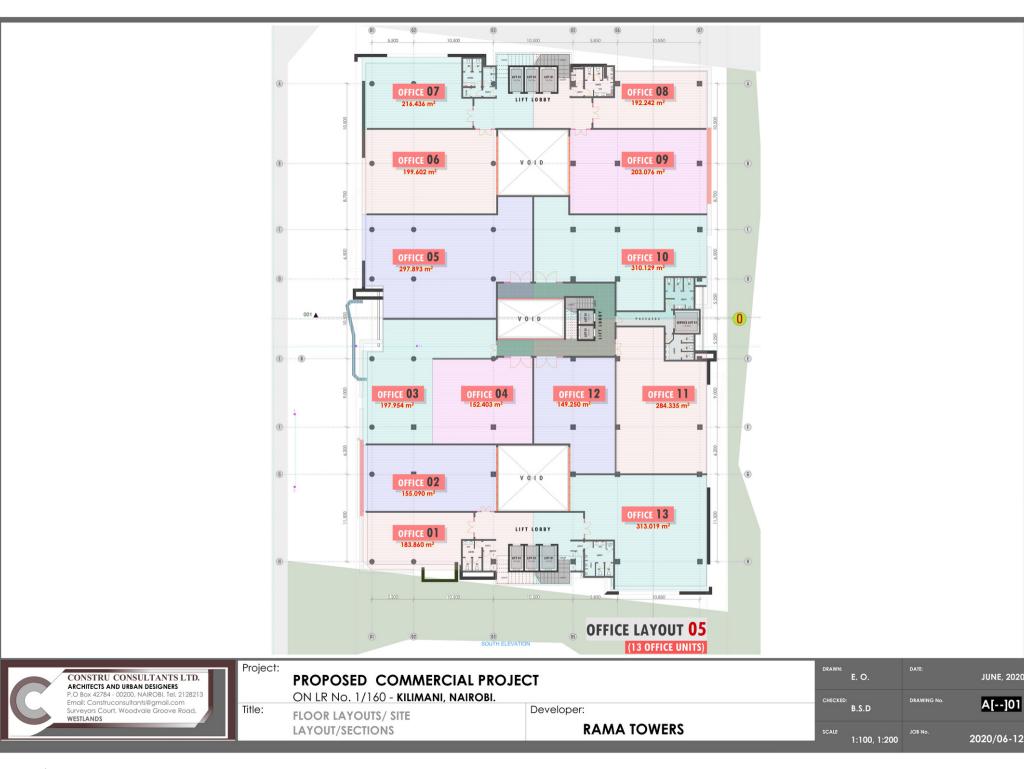

**GROUND FLOOR** 

| C | CONSTRU CONSULTANTS LTD.<br>ARCHITECTS AND URBAN DESIGNERS<br>P.O Box 42784 - 00200, NAIROBI, Tel, 2128213<br>Email: Construconsultants@gmail.com<br>Surveyors Courl. Woodvale Groove Road,<br>WESTLANDS |  | PROPOSED COMMERCIAL PROJECT                                 |             | DRAWN: | E. O.        | DATE:       | JUNE, 2020 |
|---|----------------------------------------------------------------------------------------------------------------------------------------------------------------------------------------------------------|--|-------------------------------------------------------------|-------------|--------|--------------|-------------|------------|
|   |                                                                                                                                                                                                          |  | ON LR No. 1/160 - KILIMANI, NAIROBI.<br>FLOOR LAYOUTS/ SITE | Developer:  |        | B.S.D        | DRAWING No. | A[]01      |
|   |                                                                                                                                                                                                          |  | LAYOUT/SECTIONS                                             | RAMA TOWERS | SCALE  | 1:100, 1:200 | JOB No.     | 2020/06-12 |