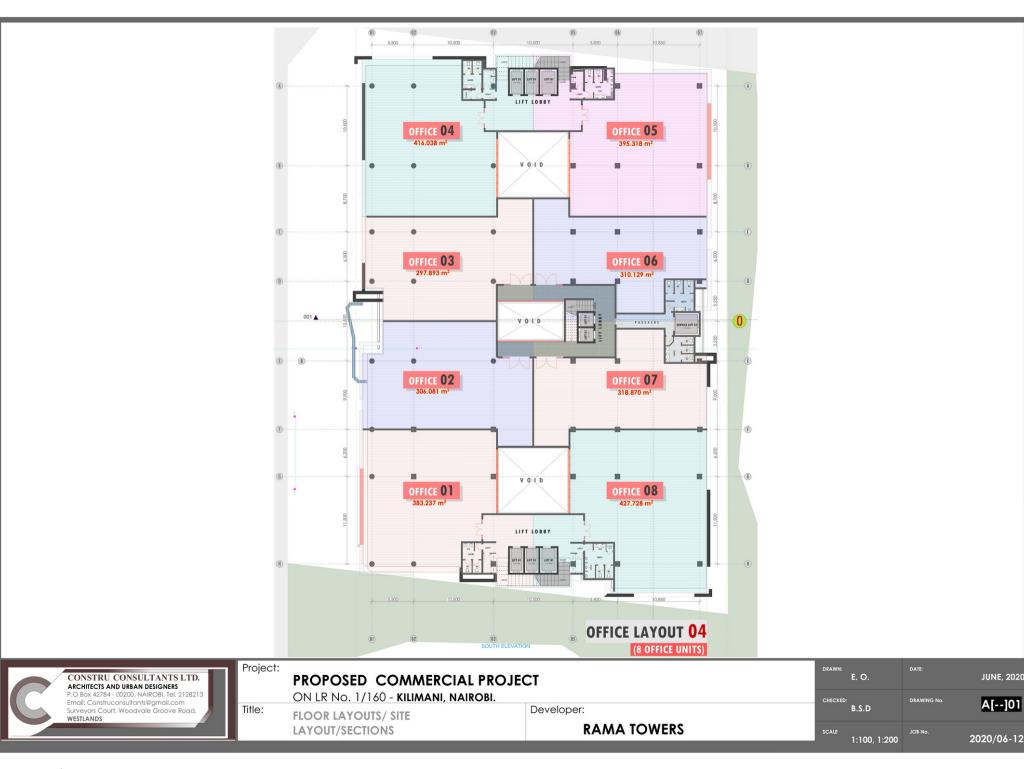

# ESSENTIAL INFORMATION

Project Type: Commercial Office Block

Floor Area: 2800 MSQ

Floors:

30

Lifts:

Yes

Listed For: Rent-To-Own

**GROUND FLOOR** 

| C | CONSTRU CONSULTANTS LTD.<br>ARCHITECTS AND URBAN DESIGNERS<br>P.O Box 42784 - 00200, NAIROBI, Tel, 2128213<br>Email: Construconsultants@gmail.com<br>Surveyors Courl. Woodvale Groove Road,<br>WESTLANDS |  | PROPOSED COMMERCIAL PROJECT                                 |             | DRAWN: | E. O.        | DATE:       | JUNE, 2020 |
|---|----------------------------------------------------------------------------------------------------------------------------------------------------------------------------------------------------------|--|-------------------------------------------------------------|-------------|--------|--------------|-------------|------------|
|   |                                                                                                                                                                                                          |  | ON LR No. 1/160 - KILIMANI, NAIROBI.<br>FLOOR LAYOUTS/ SITE | Developer:  |        | B.S.D        | DRAWING No. | A[]01      |
|   |                                                                                                                                                                                                          |  | LAYOUT/SECTIONS                                             | RAMA TOWERS | SCALE  | 1:100, 1:200 | JOB No.     | 2020/06-12 |