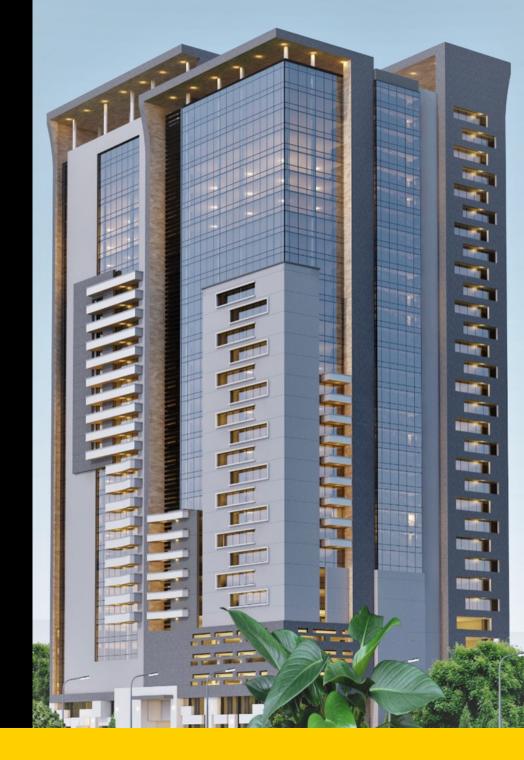

#### **PROJECT DESCRIPTION**

Rama Towers is an iconic, luxurious development strategically located along Wood Avenue in Kilimani .

This monumental masterpiece comprises of two twin towers, of purely office block.

The project is designed to ensure total privacy and security.

Indulge yourself every day in convenience and luxury at Rama Towers in Kilimani.

# ESSENTIAL INFORMATION

Project Type: Commercial Office Block

Floor Area: 2800 MSQ

Floors:

30

Lifts:

Yes

Listed For: Rent-To-Own